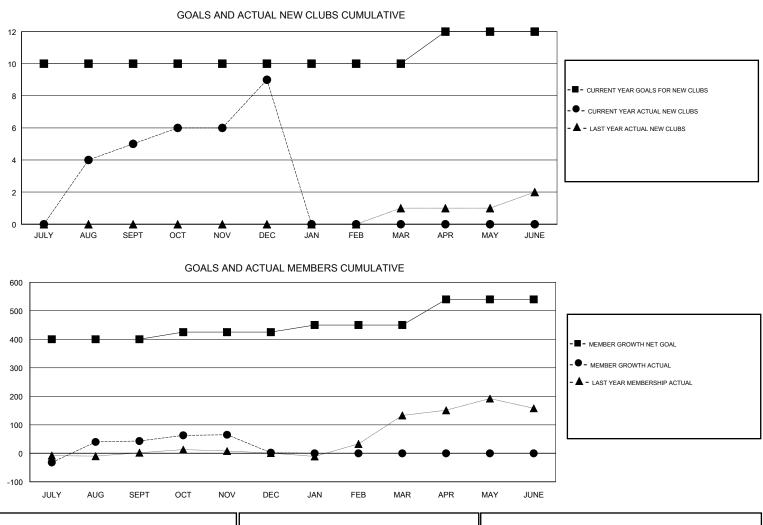

## VASUDEV VALAWALKAR GMT:

| GMT: VASUDEV  |               | LOCAT       | LOCATION INDIA |                       |                           | GMT CA                  |                                                    |  |
|---------------|---------------|-------------|----------------|-----------------------|---------------------------|-------------------------|----------------------------------------------------|--|
| Clubs         |               |             |                | Members               |                           |                         |                                                    |  |
|               | RESULTS FOR   | R 2018-2019 |                | RESULTS FOR 2018-2019 |                           |                         |                                                    |  |
| QUARTER       | NEW CLUB GOAL | NEW CLUBS   | DROPPED CLUBS  | QUARTER               | MEMBER GROWTH NET<br>GOAL | MEMBER GROWTH<br>ACTUAL | DROPPED<br>MEMBERS ACTUAL<br>(including transfers) |  |
| JULY/AUG/SEPT | 10            | 5           | 1              | JULY/AUG/SEPT         | 400                       | 145                     | 101                                                |  |
| OCT/NOV/DEC   | 0             | 4           | 3              | OCT/NOV/DEC           | 25                        | 101                     | 142                                                |  |
| JAN/FEB/MAR   | 0             | 0           | 0              | JAN/FEB/MAR           | 25                        | 0                       | 0                                                  |  |
| APR/MAY/JUNE  | 2             | 0           | 0              | APR/MAY/JUNE          | 90                        | 0                       | 0                                                  |  |